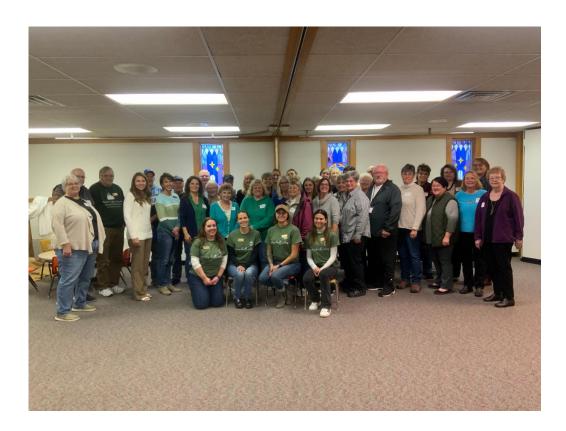

# AN UPDATE FOR PARTNERS OF FEED MY PEOPLE

We gathered for our last Partnership Gathering of 2024 on October 25. We had 25 Partners from seven different counties, as well as a guest who was ready to learn but came from outside our service area.

It was a day full of learning, being challenged, growing, and networking. A lot of great conversations led to new ideas and a new ways of thinking about how to best serve our neighbors.

We are so thankful for the fruitful time together, and we look forward to gathering in 2025!